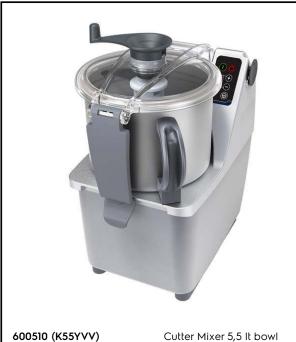

Food Processor Cutter Mixer 5.5 LT - Variable Speed

Cutter Mixer 5,5 It bowl capacity, variable speed 300 to 3700 rpm. Supplied with micro toothed blade rotor and stainless steel bowl

#### Item No.

2 in 1 machine: table-mounted cutter and emulsifier thanks to the ergonomic and easily dismountable scraper, in heavy duty composite material, for liquidising, mixing and mincing in a matter of seconds. Stainless steel 5,5 litre bowl with high chimney to increase the real capacity of the bowl. Unique bowl design for mixing both large or small quantities. Transparent lid to check consistency of food and to eventually add ingredients without having to open the lid. Hinged cover, when lifted, remains open to permit a fast and easy check of preparation. Micro toothed blades in 420 AISI stainless steel. All parts are easily dismantled and dishwasher safe. Multiple safety devices ensure the machine will only operate when the cover is properly closed and all parts are correctly positioned. Flat and waterproof control panel with on/ off button, pulse function and variable speed (from 300 to 3700 rpm).

## **Main Features**

- Table-mounted robust cutter and emulsifier allows fast liquidizing, mixing, chopping, mincing, and pastry-making.
- Easy to clean and waterproof control panel with flat on/off button and pulse function.
- Microswitch and safety devices on handle, lid and bowl.
- Emulsifier function (scraper) included as standard.
- Lid with central opening to add ingredients in midcycle.
- All parts in contact with food are removable without the use of tools, completely dismountable and dishwasher safe.
- Pulse function for coarse chopping.
- Base fixed cover for a better handling.
- Productivity suitable for 50-100 meals per service.