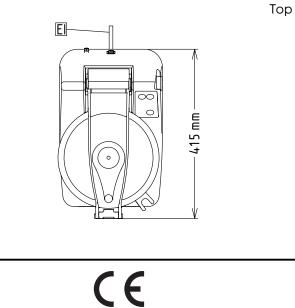

# Electric

| Supply voltage:<br>600510 (K55YVV)<br>Electrical power max.:<br>Total Watts:                                                        | 200-240 V/1N ph/50/60 Hz<br>1.3 kW<br>1.3 kW |
|-------------------------------------------------------------------------------------------------------------------------------------|----------------------------------------------|
| Capacity:                                                                                                                           |                                              |
| Performance (up to):<br>Capacity:                                                                                                   | 2.5 kg/Cycle<br>5.5 litres                   |
| Key Information:                                                                                                                    |                                              |
| External dimensions, Width:<br>External dimensions, Depth:<br>External dimensions, Height:<br>Shipping weight:<br>Waterproof index: | 256 mm<br>415 mm<br>482 mm<br>23 kg<br>IP23  |