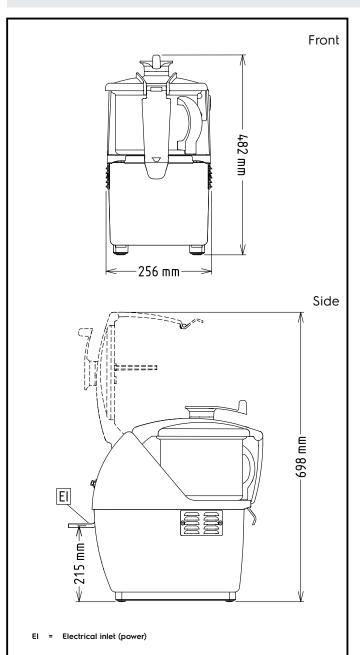

# Electric

| Supply voltage:<br>600510 (K55YVV)<br>Electrical power max.:<br>Total Watts:                                                        | 200-240 V/1N ph/50/60 Hz<br>1.3 kW<br>1.3 kW |
|-------------------------------------------------------------------------------------------------------------------------------------|----------------------------------------------|
| Capacity:                                                                                                                           |                                              |
| Performance (up to):<br>Capacity:                                                                                                   | 2.5 kg/Cycle<br>5.5 litres                   |
| Key Information:                                                                                                                    |                                              |
| External dimensions, Width:<br>External dimensions, Depth:<br>External dimensions, Height:<br>Shipping weight:<br>Waterproof index: | 256 mm<br>415 mm<br>482 mm<br>23 kg<br>IP23  |